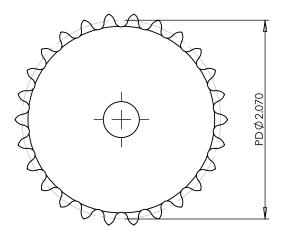

## **SECTION A-A**

**Manufactured by Putnam Precision Molding** 

www.plastock.biz © 2010 Putnam Precision Molding **Part Number:** 

25B26

## **Part Description:**

For #25 - 1/4" Pitch Roller Chain in Glass Filled Nylatron GS-51

Dimensions are in inches Tolerances: Unless Explicitly Stated Assume <u>+</u> 0.015

PROPRIETARY AND CONFIDENTIAL: