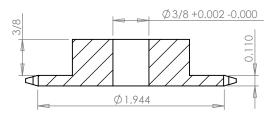

## **SECTION A-A**

**Manufactured by Putnam Precision Molding** 

www.plastock.biz © 2010 Putnam Precision Molding **Part Number:** 

25B26

## **Part Description:**

For #25 - 1/4" Pitch Roller Chain in Glass Filled Nylatron GS-51

Dimensions are in inches Tolerances: Unless Explicitly Stated Assume <u>+</u> 0.015

PROPRIETARY AND CONFIDENTIAL: