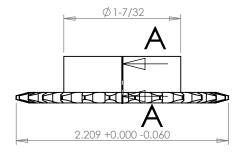

## **SECTION A-A**

**Manufactured by Putnam Precision Molding** 

www.plastock.biz © 2010 Putnam Precision Molding **Part Number:** 

25B26

## **Part Description:**

For #25 - 1/4" Pitch Roller Chain in Glass Filled Nylatron GS-51

Dimensions are in inches Tolerances: Unless Explicitly Stated Assume <u>+</u> 0.015

PROPRIETARY AND CONFIDENTIAL: